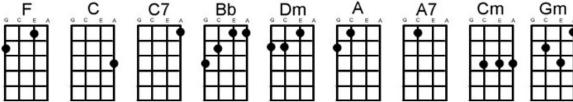

## I Wanna Hold Your Hand The Beatles

Intro: [Bb] [C] [Bb] [C] [C7] Oh yeah [F] I'll tell you [C] something [Dm] I think you'll under[A]stand When [F] I say that [C] something [Dm] I wanna hold your [A7] hand [Bb] I wanna [C7] hold your [F] hand [Dm] [Bb] I wanna [C7] hold your [F] hand [F] Oh please say to [C] me [Dm] you'll let me be your [A] man□ And [F] please say to [C] me [Dm] you'll let me hold your [A7] hand [Bb] Oh let me [C7] hold your [F] hand [Dm] [Bb] I wanna [C7] hold your [F] hand [Cm] And when I [F] touch you I feel [Bb] happy in [Gm] side [Cm] It's such a [F] feeling that my [Bb] love I can't [C] hide [Bb] I can't [C] hide [Bb] I can't [C] hide [C7] Yeah [F] you got that [C] somethin' [Dm] I think you'll under [A] stand When [F] I say that [C] something [Dm] I wanna hold your [A7] hand [Bb] I wanna [C7] hold your [F] hand [Dm] [Bb] I wanna [C7] hold your [F] hand [Cm] And when I [F] touch you I feel [Bb] happy in [Gm] side [Cm] It's such a [F] feeling that my [Bb] love I can't [C] hide [Bb] I can't [C] hide [Bb] I can't [C] hide [C7] Yeah [F] you got that [C] somethin' [Dm] I think you'll under [A] stand When [F] I say that [C] something [Dm] I wanna hold your [A7] hand [Bb] I wanna [C] hold your [F] hand [Dm] [Bb] I wanna [C] hold your [A] hand [Bb] I wanna [C] hold your [Bb] han-han-han-han-hand [F] Cm Gm