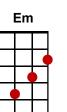

### CHORUS: (EVERYBODY)

(Am) Don't, don't you (Em) want me?
You (F) know I can't believe it
When I (Dm) hear that you won't (G) see me
(Am) Don't, don't you (Em) want me?
You (F) know I don't believe you
When you (Dm) say that you don't (G) need me
It's (A) much too late to find
You (B7) think you've changed your mind
You'd (C) better change it back or we will (E7) both be sorry