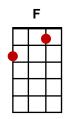

## Rhythm: Soft rocking rhythm (with added notes)

G7/ C C7 F Your cheatin' heart, will make you weep

Dm7G7Csus4CYou'll cry and cry, and try to sleep.

No chord C C7 F But sleep won't come, the whole night through G7 C F/C C Your cheatin' heart, will tell on you.

## Bridge

C7FCWhen tears come down, like falling rainDG7You'll toss around, and call my name.

G7 C C7 F You'll walk the floor, the way I do Dm7 G7 C F/C C Your cheatin' heart, will tell on you

## Repeat x 2

2<sup>nd</sup> time Dm7 G7 C F/C C/ Your cheatin' heart, will tell on you

| Dm7 |  |  |  |  |  |
|-----|--|--|--|--|--|
|     |  |  |  |  |  |
|     |  |  |  |  |  |
|     |  |  |  |  |  |
|     |  |  |  |  |  |
|     |  |  |  |  |  |

| F/C |  |   |  |  |  |  |
|-----|--|---|--|--|--|--|
|     |  |   |  |  |  |  |
|     |  |   |  |  |  |  |
|     |  | - |  |  |  |  |
|     |  |   |  |  |  |  |
|     |  |   |  |  |  |  |