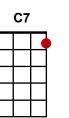

## Rhythm: Soft rocking rhythm (with added notes)

G7/ C C7 F Your cheatin' heart, will make you weep

Dm7G7Csus4CYou'll cry and cry, and try to sleep.

No chord C C7 F But sleep won't come, the whole night through G7 C F/C C Your cheatin' heart, will tell on you.

## Bridge

C7FCWhen tears come down, like falling rainDG7You'll toss around, and call my name.

G7 C C7 F You'll walk the floor, the way I do Dm7 G7 C F/C C Your cheatin' heart, will tell on you