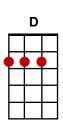

## Bridge

C7FCWhen tears come down, like falling rainDG7You'll toss around, and call my name.

G7 C C7 F You'll walk the floor, the way I do Dm7 G7 C F/C C Your cheatin' heart, will tell on you

## Repeat x 2

2<sup>nd</sup> time Dm7 G7 C F/C C/ Your cheatin' heart, will tell on you

| Dm7 |  |  |  |  |  |
|-----|--|--|--|--|--|
|     |  |  |  |  |  |
|     |  |  |  |  |  |
|     |  |  |  |  |  |
|     |  |  |  |  |  |
|     |  |  |  |  |  |