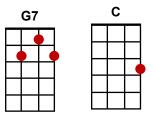

## Rhythm: Soft rocking rhythm (with added notes)

G7/ C C7 F Your cheatin' heart, will make you weep

Dm7G7Csus4CYou'll cry and cry, and try to sleep.

No chord C C7 F But sleep won't come, the whole night through G7 C F/C C Your cheatin' heart, will tell on you.

## Bridge

C7FCWhen tears come down, like falling rainDG7You'll toss around, and call my name.

G7 C C7 F You'll walk the floor, the way I do Dm7 G7 C F/C C Your cheatin' heart, will tell on you

## Repeat x 2

2<sup>nd</sup> time Dm7 G7 C F/C C/ Your cheatin' heart, will tell on you

| Dm7 |  |  |  |  |  |
|-----|--|--|--|--|--|
|     |  |  |  |  |  |
|     |  |  |  |  |  |
|     |  |  |  |  |  |
|     |  |  |  |  |  |
|     |  |  |  |  |  |