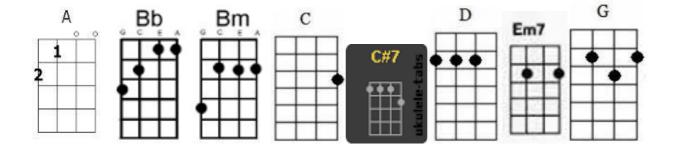

## **P.S. I Love You** The Beatles

[G] As I [C#7] write this [D] letter [G] Send my [C#7] love to [D] you Re[G]member [C#7] that I'll [D] always Be in [A] love with [D] you

[D] Treasure these few [Em7] words till we're to[D]gether
Keep [A] all my love for[Bm]ever
[A] PS I love [Bb] you.....you [C] you [D] you

[D] I'll be coming [Em7] home again to [D] you love
And [A] till the day I [Bm] do love
[A] PS I love [Bb] you.....you [C] you [D] you

[G] As I write this [D] letter [G] send my love to [D] you Re[G]member that I'll [D] always be in [A] love with [D] you

[D] Treasure these few [Em7] words till we're to[D]gether
 Keep [A] all my love for[Bm]ever
 [A] PS I love [Bb] you.....you [C] you [D] you

[G] As I write this [D] letter [G] send my love to [D] you Re[G]member that I'll [D] always be in [A] love with [D] you

[D] I'll be coming [Em7] home again to [D] you love
And [A] till the day I [Bm] do love
[A] PS I love [Bb] you.....you [C] you [D] you
[Bb] You [C] you [D] you [Bb] I [C] love [D] you.