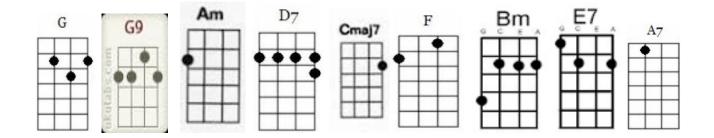

## I Must Be In love The Rutles

[G] [G9] [ [G] [G9] [G] [G9] [G] [G9] I feel [G]good. I feel bad. I feel [D] happy. I feel sad. Am I in [Am]love? (Ah- [D7]ah) I must be in [G]love. [G9] [G] [G9]

I feel [G]rich (ooh, la la-la) I feel poor (ooh, la la-la) I'm in [D]doubt (ooh, la la-la) I feel sure (ooh, la la-la) Am I in [Am]love? (Ah- [D7]ah) I must be in [G]love. [G9] [G] [G9]

[Cmaj7] Anyt [F]ime of the [Bm]day I can [E7]see (I can see) her [Am7]face when I [A7]close my [D7]eyes [D](woo).

She's a [G]dream (she's a dream) She is real (she is real) Can't ex [D]plain (can't explain) How I feel (how I feel) Am I in [Am]love? (Ah- [D7]ah) I must be in [G]love. [G9] [G] [G9]

[Cmaj7] Anyt [F]ime of the [Bm]day I can [E7]see (I can see) her [Am7]face when I [A7]close my [D7]eyes [D](woo).

Am I [G] dead (ooh, la la-la) or alive? (ooh, la la-la) Can my [D]poor heart (ooh, la la-la) survive? (ooh, la la-la) Am I in [Am]love? (Ah- [D7]ah) I must be in [G]love. [G9] [G] [G9]

I feel [G]good (I feel good) I feel bad (I feel bad) I feel [D]happy (I feel happy) I feel sad (I feel sad) Am I in [Am]love? (Ah- [D7]ah) I must be in [G]love. [G9] [G] [G9]

I must be in [G]love [G9] [G] [G9] (3 times) ending on [G]