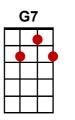

## Good Byee

**G7 G7** С Brother Bertie went away, to do his bit the other day Dm With a smile on his lips and his lieutenant pips С Am С Up on his shoulder bright and gay G As the train moved out he said, remember me to all the birds **D7** G Then he wagged his paw and went away to war **D7 G7** Shouting out these pathetic words Dm Chorus: Good bye-ee, good bye-ee **G7** С Wipe the tear baby dear from your eye-ee Though it's hard to part I know, **D7 G7** I'll be tickled to death to go С Dm Don't cry-ee, don't sigh-ee, **G7** There's a silver lining in the sky-ee G7 C A7 Dm A7 Dm Bonsoir old thing, cheerio chin chin

> G7 C Nah-poo toodle oo good bye-ee

G7 C G7 At a concert down at Kew, some convalescents dressed in blue Dm G7

Had to hear Lady Lee, who had turned eighty three C Am C

Sing all the old old songs she knew

G Then she made a speech and said, "I look upon you boys with pride D7 G And for what you've done, I'm going to kiss each one" D7 G7

Then they all grabbed their sticks and cried

Dm