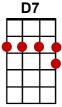

## Good Byee

**G7 G7** С Brother Bertie went away, to do his bit the other day Dm With a smile on his lips and his lieutenant pips С Am С Up on his shoulder bright and gay G As the train moved out he said, remember me to all the birds **D7** G Then he wagged his paw and went away to war **D7 G7** Shouting out these pathetic words Dm Chorus: Good bye-ee, good bye-ee **G7** С Wipe the tear baby dear from your eye-ee Though it's hard to part I know, **D7 G7** I'll be tickled to death to go С Dm Don't cry-ee, don't sigh-ee, **G7** There's a silver lining in the sky-ee G7 C A7 Dm A7 Dm Bonsoir old thing, cheerio chin chin

> G7 C Nah-poo toodle oo good bye-ee

G7 C G7 At a concert down at Kew, some convalescents dressed in blue Dm G7

Had to hear Lady Lee, who had turned eighty three C Am C

Sing all the old old songs she knew

G Then she made a speech and said, "I look upon you boys with pride D7 G And for what you've done, I'm going to kiss each one" D7 G7

Then they all grabbed their sticks and cried

Dm