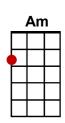

> G7 C Nah-poo toodle oo good bye-ee

G7 C G7 At a concert down at Kew, some convalescents dressed in blue Dm G7

Had to hear Lady Lee, who had turned eighty three C Am C

Sing all the old old songs she knew