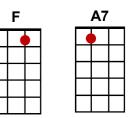

## Good Byee (Cont'd)

С Dm Chorus: Good bye-ee, good bye-ee **G7** С Wipe the tear baby dear from your eye-ee С F. G Though it's hard to part I know, **D7 G7** I'll be tickled to death to go С Dm Don't cry-ee, don't sigh-ee, **G7** There's a silver lining in the sky-ee G7 C A7 Dm A7 Dm Bonsoir old thing, cheerio chin chin **G7** Nah-poo toodle oo good bye-ee С Dm Good bye-ee, good bye-ee **G7** С Wipe the tear baby dear from your eye-ee F С G Though it's hard to part I know,

FCGThough it's hard to part I know,D7G7I'll be tickled to death to goCDmDon't cry-ee, don't sigh-ee,G7CThere's a silver lining in the sky-eeG7CG7CThere's a silver lining in the sky-eeG7CA7DmBonsoir old thing, cheerio chin chin