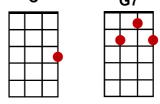

## Start slowly with single downstrokes

| C↓ G7↓ C↓ Day-o, day-ay-ay-o C↓ C↓ G7↓ C↓ Daylight come and me wanna go home C↓ G7↓ C↓ Day, me say day-ay-ay-o C↓ C↓ G7↓ C↓ [Stop] Daylight come and me wanna go home |
|-----------------------------------------------------------------------------------------------------------------------------------------------------------------------|
| Work all night on a drink a' rum                                                                                                                                      |
| C G7 C                                                                                                                                                                |
| Daylight come and me wanna go home                                                                                                                                    |
| ., 3                                                                                                                                                                  |
| Stack banana till the mornin' come                                                                                                                                    |
| G7 C                                                                                                                                                                  |
| Daylight come and me wanna go home                                                                                                                                    |
|                                                                                                                                                                       |
| C G7 Come, Mister tally man, tally me banana                                                                                                                          |
|                                                                                                                                                                       |
| C G7 C Daylight come and me wanna go home                                                                                                                             |
|                                                                                                                                                                       |
| G7 Come, Mister tally man, tally me banana                                                                                                                            |
|                                                                                                                                                                       |
| C G7 C Daylight come and me wanna go home                                                                                                                             |
| Daylight come and me wanna go nome                                                                                                                                    |
| C<br>Lift six han', seven han', eight han' bunch<br>G7 C                                                                                                              |
| Daylight come and me wanna go home                                                                                                                                    |
| Six han', seven han', eight han' bunch                                                                                                                                |
| G7 C                                                                                                                                                                  |
| Daylight come and me wanna go home                                                                                                                                    |
|                                                                                                                                                                       |
| C G7 C                                                                                                                                                                |
| Day-o, day-ay-o                                                                                                                                                       |
| G7 C                                                                                                                                                                  |
| Daylight come and me wanna go home                                                                                                                                    |
| G7 C                                                                                                                                                                  |
| Day, me say day-ay-o                                                                                                                                                  |
| G7 C                                                                                                                                                                  |
| Daylight come and me wanna go home                                                                                                                                    |