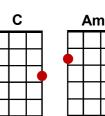

Will You Love Me Tomorrow

(Carole King, The Shirelles)

Intro: F G7 C G7

Am **F G7** С Tonight you're mine completely, С Am F **G7** You give your love so sweetly, **E7** Am Tonight the light of love is in your eyes, F. **G7** С **G7** But will you love me tomorrow.