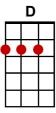

Will You Love Me Tomorrow

(Carole King, The Shirelles)

Intro: F G7 C G7

Am **F G7** С Tonight you're mine completely, С Am F **G7** You give your love so sweetly, **E7** Am Tonight the light of love is in your eyes, F. **G7** С **G7** But will you love me tomorrow.