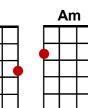

Will You Love Me Tomorrow

(Carole King, The Shirelles)

Intro: F G7 C G7

Am **F G7** С Tonight you're mine completely, С Am F **G7** You give your love so sweetly, **E7** Am Tonight the light of love is in your eyes, F. **G7** С **G7** But will you love me tomorrow.