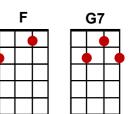

Will You Love Me Tomorrow

(Carole King, The Shirelles)

Intro: F G7 C G7

Am **F G7** С Tonight you're mine completely, С Am F **G7** You give your love so sweetly, **E7** Am Tonight the light of love is in your eyes, F. **G7** С **G7** But will you love me tomorrow.