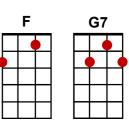

Will You Love Me Tomorrow

(Carole King, The Shirelles)

Intro: F G7 C G7

Am **F G7** С Tonight you're mine completely, С Am F **G7** You give your love so sweetly, **E7** Am Tonight the light of love is in your eyes, F. **G7** С **G7** But will you love me tomorrow.