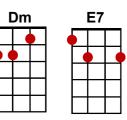

С Am F . **G7** I'd like to know that your love, С Am F. **G7** Is love I can be sure of, **E7** Am So tell me now and I won't ask again, F. **G7** С **G7** 

Will you still love me tomorrow.

**E7** 

Instrumental: Hum melody while picking C Am F G7 C Am F G7 A -3-3-5-5-3-7-7-5-----3-3-5-5-3-12-12-10 E7 Am F G7 C C A -8-7-2-7-5-5-3-2-5-3----3-3-7-7-5-5-5-3 F Em Tonight with words unspoken, F. **G7** С **C7** You'll say that I'm the only one..ne...ne, F. Em But will my heart be broken, D Dm **G7** Am When the night meets the morning sun. С Am F . **G7** I'd like to know that your love, С Am F **G7** Is love I can be sure of, **E7** Am So tell me now and I won't ask again, F. **G7** С Am Will you still love me tomorrow, F. **G7** С Am Will you still love me tomorrow, F. **G7** С C↓ Will you still love me tomorrow