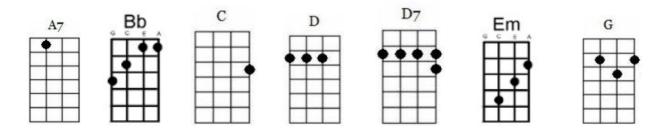

## All You Need Is Love The Beatles Intro: "La Marseillaise" on kazoo

| [G]Love  | [D]Love | [Em]Love |
|----------|---------|----------|
| [G]Love  | [D]Love | [Em]Love |
| [D7]Love | [G]Love | [D7]Love |

[G] There's nothing you can [D] do that can't be [Em] done [G] There's nothing you can [D] sing that can't be [Em] sung [D7] Nothing you can [G] say but you can [D] learn to play the game [D7] It's easy [D7]

[G] There's nothing you can [D] make that can't be [Em] made [G] No one you can [D] save that can't be [Em] saved [D7] Nothing you can [G] do but you can [D] learn how to be you in time [D7] It's easy

[G]All you [A7] need is [D7] love [G]All you [A7] need is [D7] love [G] All you [B7] need is [Em] love, [G] love [C] Love is [D7] all you [G] need

| [G]Love  | [D]Love | [Em]Love |
|----------|---------|----------|
| [G]Love  | [D]Love | [Em]Love |
| [D7]Love | [G]Love | [D7]Love |

[G]All you [A7] need is [D7] love [G]All you [A7] need is [D7] love [G] All you [B7] need is [Em] love, [G] love [C]Love is [D7] all you [G]need

[G] There's nothing you can [D] know that isn't [Em] known
[G] Nothing you can [D] see that isn't [Em] shown
[D7] Nowhere you can [G] be that isn't [D] where you're meant to be
[D7] Its easy

[G]All you [A7] need is [D7] love [G]All you [A7] need is [D7] love [G] All you [B7] need is [Em] love, [G] love [C] Love is [D7] all you [G]need

[G]All you [A7] need is [D7] love (<u>All together now</u>)
[G] All you [A7] need is [D7] love (<u>Everybody</u>)
[G] All you [B7] need is [Em] love, [G] love
[C]Love is [D7] all you [G]need
[G] Love is all you need, love is all you need...(repeat to fade)
(<u>She loves you yeah, yeah, yeah</u>)